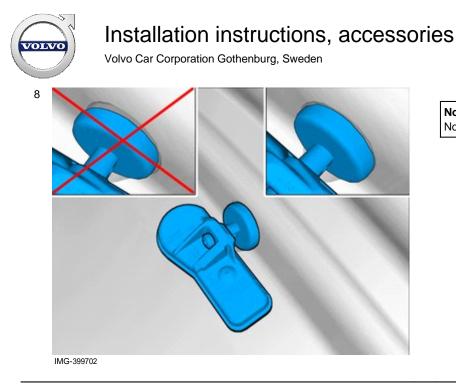

#### Accessory installation

7

Install component that comes with the accessory kit.

Note!

Note the position.

Installation

Reinstall the removed parts in reverse order.

IMG-400000