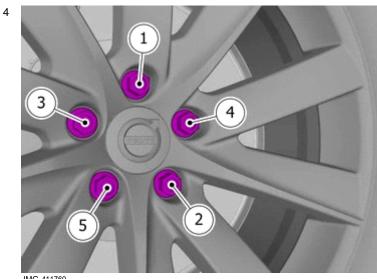

## Installation instructions, accessories

Volvo Car Corporation Gothenburg, Sweden

Remove the screws.

Remove the marked part.

Tightening torque: Aluminum wheel rim to wheel hub Stage 1: 4 Nm Stage 2: 50 Nm Stage 3: 140 Nm