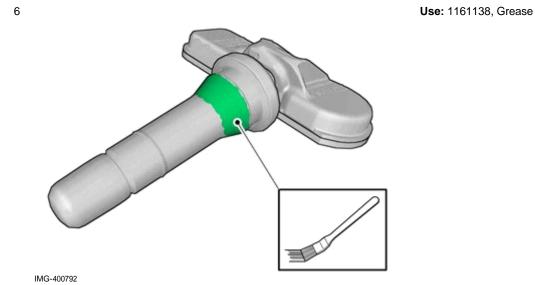

# Installation instructions, accessories

Volvo Car Corporation Gothenburg, Sweden

| Materials   |             |
|-------------|-------------|
| Designation | Part number |
| Grease      | 1161138     |

IMG-399689

#### Accessory installation

7

Install component that comes with the accessory kit.

Note!

Note the position.

Installation

Reinstall the removed parts in reverse order.

IMG-400000