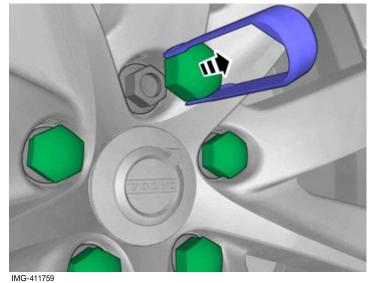

not fully removed from the vehicle but only hung to the side.</li> </ol>                           |
|            | 5. Used for standard tools and special tools.                                                                                          |
|            | 6. Used as background color for vehicle components.                                                                                    |
| IMG-363036 |                                                                                                                                        |
|            | Removal                                                                                                                                |



3

## Installation instructions, accessories

Volvo Car Corporation Gothenburg, Sweden





Remove the screws.

Remove the marked part.

Tightening torque: Aluminum wheel rim to wheel hub Stage 1: 4 Nm Stage 2: 50 Nm Stage 3: 140 Nm

IMG-411760



IMG-411758

Remove the marked part.



# Installation instructions, accessories

Volvo Car Corporation Gothenburg, Sweden

#### Accessory installation



7

Install component that comes with the accessory kit.





Note!

Note the position.

Installation

Reinstall the removed parts in reverse order.

IMG-400000

9



10

### Installation instructions, accessories

Volvo Car Corporation Gothenburg, Sweden



IMG-242268

Order and download software according to: 31414738