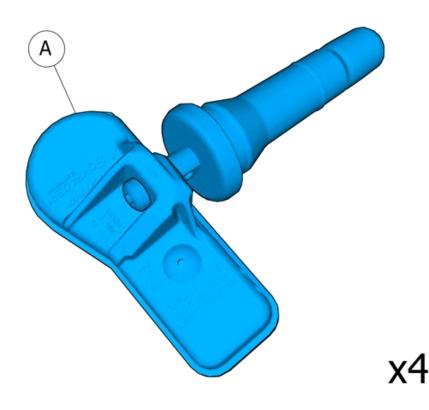

#### Accessory installation

7

Install component that comes with the accessory kit.

Note!

Note the position.

Installation

Reinstall the removed parts in reverse order.

IMG-400000