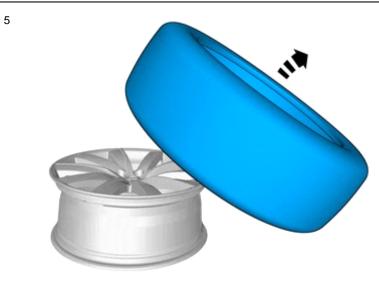

ls.                                                                                          |
|            | 6. Used as background color for vehicle components.                                                                                    |
| IMG-363036 |                                                                                                                                        |
|            | Removal                                                                                                                                |



3

## Installation instructions, accessories

Volvo Car Corporation Gothenburg, Sweden





Remove the screws.

Remove the marked part.

Tightening torque: Aluminum wheel rim to wheel hub Stage 1: 4 Nm Stage 2: 50 Nm Stage 3: 140 Nm

IMG-411760



IMG-411758

Remove the marked part.



# Installation instructions, accessories

Volvo Car Corporation Gothenburg, Sweden

#### Accessory installation



7

Install component that comes with the accessory kit.





Note!

Note the position.

Installation

Reinstall the removed parts in reverse order.

IMG-400000

9



10

### Installation instructions, accessories

Volvo Car Corporation Gothenburg, Sweden



IMG-242268

Order and download software according to: 31414738