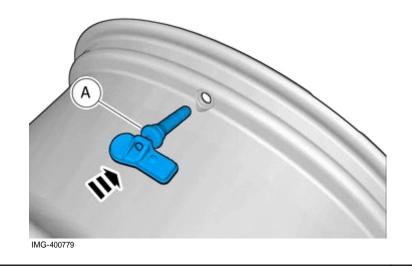

#### Accessory installation

7

Install component that comes with the accessory kit.

Note!

Note the position.

Installation

Reinstall the removed parts in reverse order.

IMG-400000